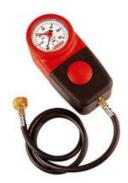

ADVANTAGES:

EASY TO USE.

SINGLE ACTION KNOB: PRESSURISATION AND LOCKING.

COMPACT SIZE: fits in most gas cabinet.

CAN BE USED IN ITS CARRYING AND STORAGE BAG.

Checks the tightness seal of a gas installation in accordance with the local regulations in force.

Dimensions mm: 165 x 80 x 80.

Contains : - 1 coupling hose, - brass couplings, - box of seals, - 1,5 V battery (LR6/AA), - Protective carrying bag.

In accordance with DTU 61.1 (France)

| COUPLING "                                              | PRESSION MBAR | RESOLUTION<br>MBAR | KG    | REF    |
|---------------------------------------------------------|---------------|--------------------|-------|--------|
| 1/2 G FEMELLE,<br>7/8 G MÂLE,<br>PROPAN 20/150<br>MALE. | 0 TO 60       | 1                  | 1,280 | 262080 |